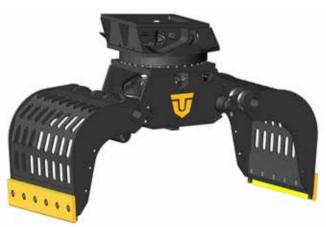

**SORTING GRABS** 

A stronger hold on your project

A versatile attachment ideal for handling a large range of materials and guaranteed to increase your excavator's productivity.

- Large carrying capacity
- Dual hydraulic cylinders
- Robust Hardox construction
- Heavy-duty, reinforced jaws
- Compact continuous360° rotation