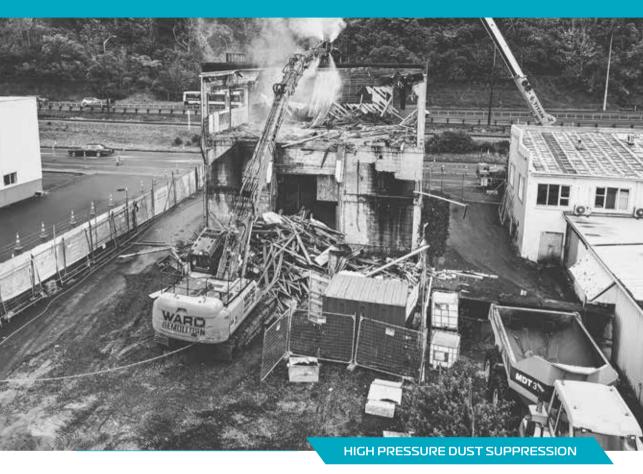

### Targeted dust control

Effective dust control during demolition or construction is critical keeping public spaces safe and dust free. The SmartFlow system produces high pressure water through its uniquely designed nozzles that create an atomised mist which removes even the smallest specs of dust.

- Targeted water mist
- Microscopic water droplets
- Low water consumption
- ✓ No water build up
- Increased visibility

- Heavy duty nozzles holders
- Reduced labour costs
- Cabin joystick operated
- ✓ Install on any hydraulic system