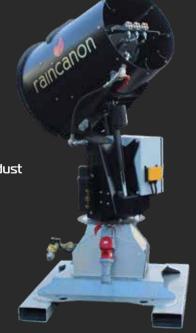

## Heavy duty dust control

Specifically designed to spray a mist to effectively combat dust, odour and air pollution. These cannons can be mounted as permanent or mobile installations for quick and efficient misting in any application.

- Effectively manage large areas of dust
- Centred nozzle bank
- Low water consumption
- Effective spraying pattern
- Robust construction
- Electric oscillation & tilt