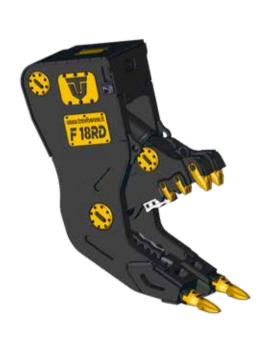

### The master of all tasks

Universal processors are a very versatile piece of kit. Equipped with a variety of different jaw attachments, they are perfect at matching the task at hand.

- Six different jaw sets
- Durable Hardox construction
- Dual oversized hydraulic cylinders
- Fast cycle times with speed valves
- ✓ Continuous 360° rotation