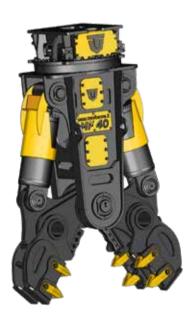

# Ultimate hydraulic crushing power

Industry recognised as the fastest, most precise and powerful primary crusher available for operators looking to increase their productivity.

- Unmatched crushing power
- Ideal for primary demolition
- Large heavy-duty jaws
- Hardened bolt on teeth
- ✓ Fast cycle times with speed valves
- ✓ Continuous 360° rotation