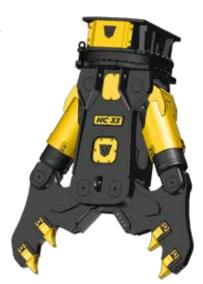

**SORTING GRABS** 

A stronger hold on your project

A versatile attachment ideal for handling a large range of materials and guaranteed to increase your excavator's productivity.

- Large carrying capacity
- Dual hydraulic cylinders
- Robust Hardox construction
- Heavy-duty, reinforced jaws
- Compact continuous360° rotation