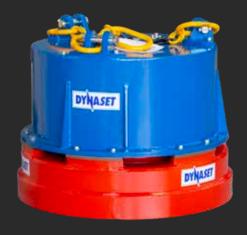

# Mobile magnet power

The hydraulic-driven lifting magnets are an ideal attachment for demolition and recycling contractors turning their scrap metal into profit.

- High tear-off force
- World's fastest demagnetising time
- Uses auxiliary hydraulics
- Quick to switch between machines
- Integrated hydraulic control valves