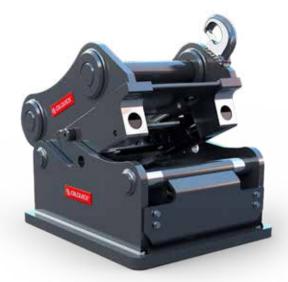

# Integrated hydraulic performance

OilQuick is one of the most advanced automatic quick coupler systems – for excavators between 1 and 120 tonnes – that can rapidly switch between different types of hydraulic attachments directly from the cab.

- Switch hydraulic attachments in seconds
- Protected hose routing on machine and attachments
- Eliminates oil leaks
- Squat profile maximises breakout force
- Increased safety
- Increased productivity
- Increased profitability