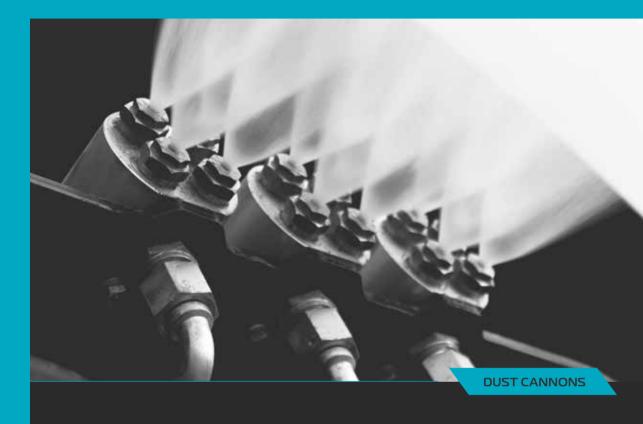

## Heavy duty dust control

Specifically designed to spray a mist to effectively combat dust, odour and air pollution. These cannons can be mounted as permanent or mobile installations for quick and efficient misting in any application.

- Effectively manage large areas of dust
- Centred nozzle bank
- Low water consumption
- Effective spraying pattern
- Robust construction
- Electric oscillation & tilt