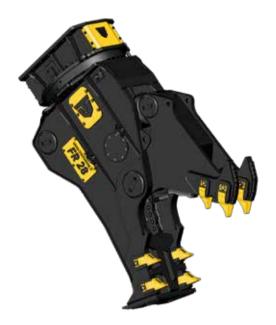

# The adaptable groundwork solution

Designed for high efficiency secondary demolition and concrete recycling, the secondary pulverizer offers unmatched power and large jaw capacities.

- Heavy duty, wide jaw
- Exceptional closing force
- Open jaw design for efficient work
- Durable Hardox construction
- Fast cycle times with speed valves
- Hardwearing bolt on teeth
- Serrated steel cutting blades