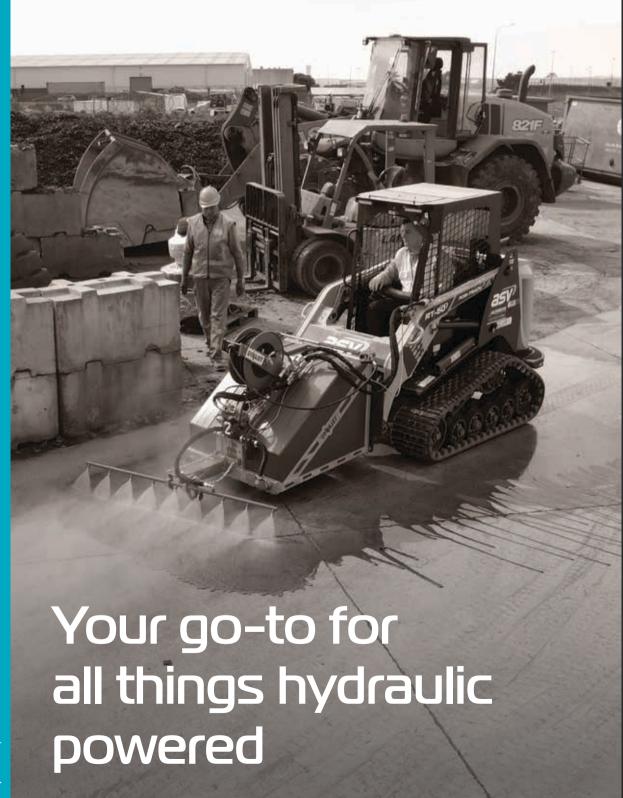

# For an all-in-one deep clean

Dynaset's light weight all-in-one Street Washer effectively deep cleans surfaces with its range of attachments that can tackle dirt at virtually any angle.

- Deep cleans surfaces
- High-pressure washing head
- Eliminates dust when cleaning
- Low water consumption
- Attach to mobile machinery
- Moving washing head
- Intergrated washing gun
- Plug & play system