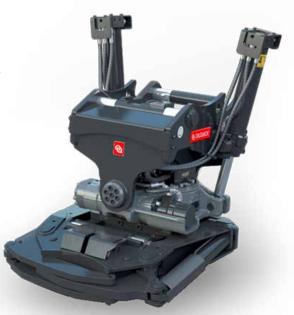

**TILTROTATORS** 

The flexible hydraulic multi-tasker

The OilQuick Tiltrotator is a hydraulic joint that turns an excavator into a flexible and capable multi-tasker.

By integrating the automatic quick coupler technology, it can not only rotate and tilt but also rapidly couple the right hydraulic attachment for the job.

- Quick and easy attachment
- Maximum digging capacity and breakout force
- Minimise excavator movements
- Increased flexibility
- ✓ Increased efficiency
- ✓ Continuous 360° rotation