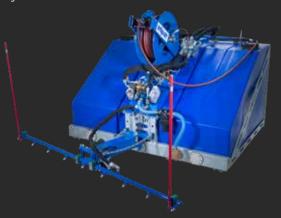

# For an all-in-one deep clean

Dynaset's light weight all-in-one Street Washer effectively deep cleans surfaces with its range of attachments that can tackle dirt at virtually any angle.

- Deep cleans surfaces
- High-pressure washing head
- Eliminates dust when cleaning
- Low water consumption
- Attach to mobile machinery
- Moving washing head
- Intergrated washing gun
- Plug & play system