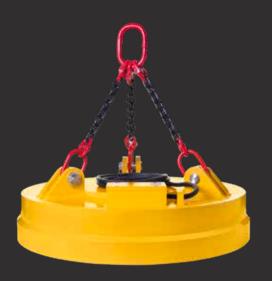

**HYDRAULIC MAGNETS** 

# Mobile magnet power

The hydraulic-driven lifting magnets are an ideal attachment for demolition and recycling contractors turning their scrap metal into profit.

- High tear-off force
- World's fastest demagnetising time
- Uses auxiliary hydraulics
- Quick to switch between machines
- Integrated hydraulic control valves