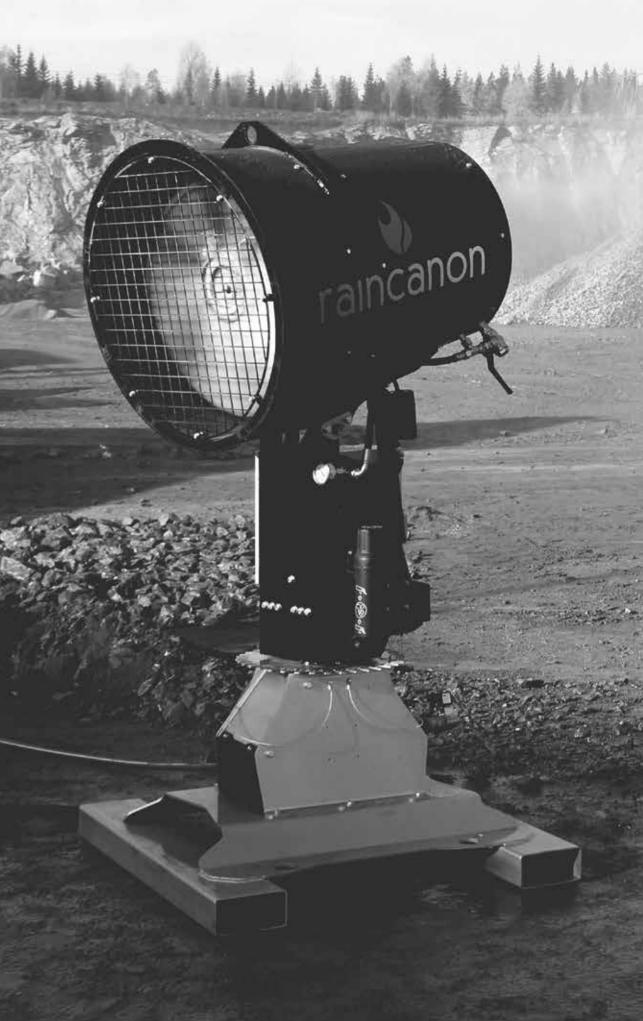

## Heavy duty dust control

Specifically designed to spray a mist to effectively combat dust, odour and air pollution. These cannons can be mounted as permanent or mobile installations for quick and efficient misting in any application.

- Effectively manage large areas of dust
- Centred nozzle bank
- Low water consumption
- Effective spraying pattern
- Robust construction
- Electric oscillation & tilt