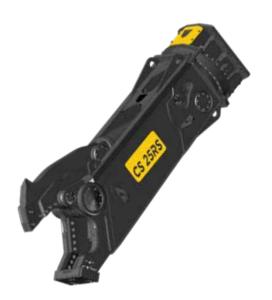

A unique design allows operators to deal with both the primary and secondary demolition tasks with a single piece of equipment.

- ✓ Large open jaw design for efficient work
- Durable Hardox construction
- Hard wearing bolt on teeth
- Fast cycle times with speed valves
- Continuous 360° rotation
- Sorting spikes for material selection